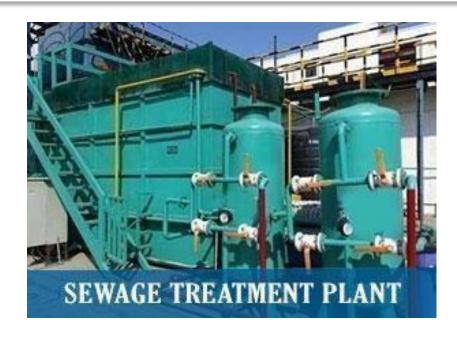

#### **SEWAGE TREATMENT PLANT (STP)**

Sewage treatment or STP plant is used to remove contaminants from waste water. It involves physical, chemical and biological process to remove physical, chemical and biological contaminants.

STP Plant is very effective and economical. 3D Aqua is the manufacturer of STP plant in civil and mechanical both based in India.

we are the manufacturer, exporter and trader of 1 KLD to 900 KLD.