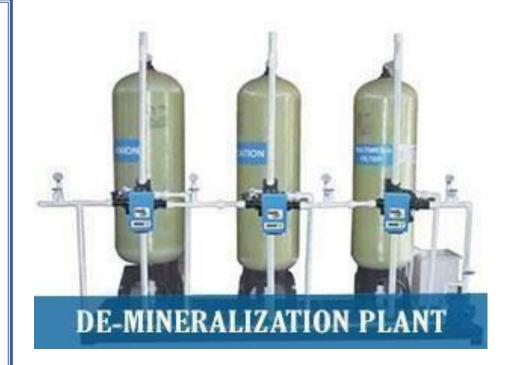

#### **DEMINERALIZED (DM) WATER PLANT**

The process in which ion exchange is used to remove mineral salts from water is termed as Demineralization. There are two types of DM Plants available one is Two Bed & second is Mixed Bed units. The capacity is 200 LPH to 15000 LPH. As The ionic content in the water is removed by chemical reaction when water passes through a series of resin beds. The water at the output is chemically pure water in terms of free from ionic constituents but electrolytes and micro-organisms may still in the water means they may not be removed through this process.