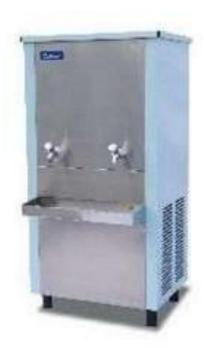

#### **WATER COOLER**

A water cooler or water dispenser is a device that cools and dispenses water. Water coolers come in a variety of form factors, ranging from wall-mounted to bottle filler water cooler combination units, to bi-level units and other formats. They are generally broken up in two categories: point-of use (POU) water coolers and bottled water coolers. POU Water coolers are connected to a water supply, while bottled water coolers require delivery (or self-pick-up) of water in large bottles from vendors. Bottled water coolers can be top-mounted or bottomloaded, depending on the design of the model. Bottled water coolers typically use 5 or 10gallon dispensers commonly found on top of the unit. We have brands like Voltas, Bluestar, Usha, Birla Aircon.