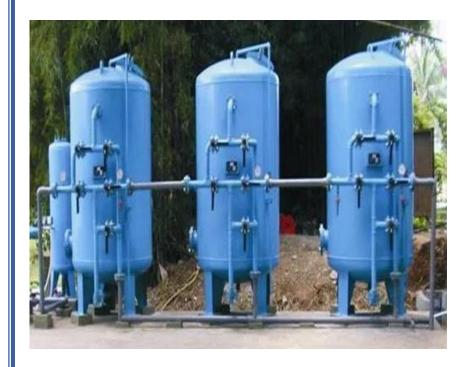

## SAND FILTER

Sand filter is a micron filter that traps sediments and other matter like mud, silt, rust and dirt which affect the taste and appearance of your water. This filter is designed to be three layer sand media (sand, gravel and pebbles).

Sand Filters become clogged after a period of time with floc and then it needs to be backwashed. 3D Aqua is the manufacturer and supplier of the best quality Sand Filters in India.