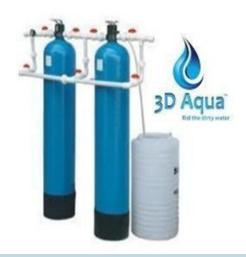

#### DOMESTIC WATER SOFTENER

Water Softener is a type of filter that removes the calcium and magnesium in hard water by using beads and cleans itself periodically by a important process called regeneration. The removal of calcium and magnesium from hard water is termed as water softening.

The system prevents scaling/hard water stains on your taps, faucets and fixtures in your bathroom and kitchen ensuring that bathroom fittings look good as new for longer.

| OUR MODELS |         |  |
|------------|---------|--|
| 3D-0844    | 3D-1054 |  |
| 3D-1248    | 3D-1354 |  |
| 3D-1465    | 3D-1665 |  |
| 3D-1865    | 3D-2162 |  |
| 3D-2472    | 3D-3072 |  |
| 3D-3672    | 3D-4272 |  |
| 3D-4872    | 3D-6363 |  |