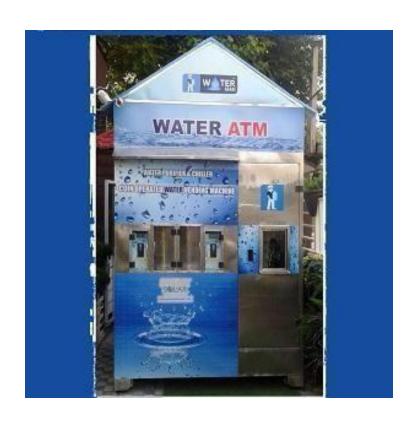

### **WATER ATM**

In a country where an estimated 63 million people lack access to safe drinking water and half the groundwater is contaminated with fluoride, nitrate and heavy metals, safe and affordable water at the press of a button can sound like a fount of hope. We are manufacturer of 100 LPH to 10000 LPH Water ATM.

That's what these ATMs represent. For anything from 1 Rupee to ₹5 per litre, thirsty Indians can, with the swipe of a smart card or for a few coins, buy water from such 24/7 dispensing machines in several parts of the country.