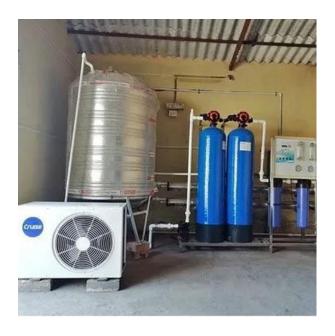

### **COMMERCIAL ROPLANT**

3D Agua offer a wide range of industrial and commercial water treatment equipment that purifies water by deploying advanced RO technology that meets the challenging environment of industries. One of the best commercial RO plant manufacturer in India. In the process of Reverse Osmosis, a high pressure pump is used to increase pressure on the salt side of RO and force water across the semi-permeable RO membrane that leaves around 95% to 99% of dissolved salts. Amount of Pressure required depends upon the concentration of salt in the feed water.

## INDUSTRIAL RO PLANT

Backed by our in-depth industry expertise, we are offering unmatched range of Industrial RO Water Plants to our clients. These are highly appreciated by our clients for the exclusive designs, performance and long service life. Most of the Industrial RO Plants are maintained by 3D Aqua whose headquarter is situated in Delhi, India. Industries that require Industrial RO can contact us for the best Industrial RO Plant Consultant.