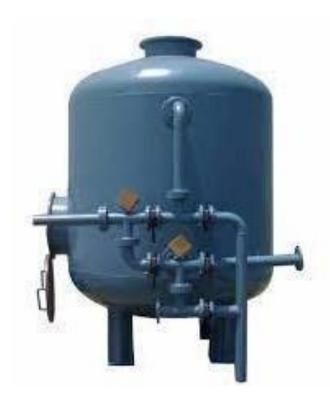

## SAND FILTER

Sand filter is a micron filter that traps sediments and other matter like mud, silt, rust and dirt which affect the taste and appearance of your water. This filter is designed to be three layer sand media (sand, gravel and pebbles).

Sand Filters become clogged after a period of time with floc and then it needs to be backwashed. 3D Aqua is the manufacturer and supplier of the best quality Sand Filters in India.