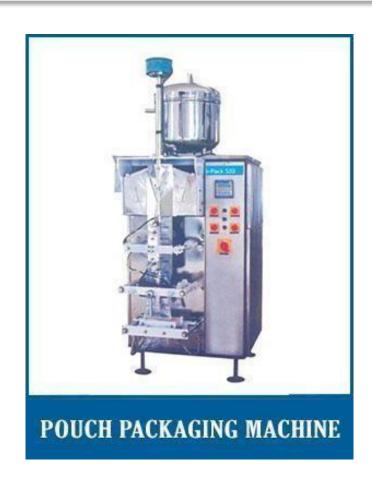

#### POUCH PACKING MACHINE

We are the provider of advanced pouch packing machines that are developed using highly advanced technology. Our pouch packing machines include following features i.e; total PLC control, compact, highly automatic robust & modular design. As per the specifications of our valuable customers, range is also customized. We introduce ourselves as one of the best manufacturers, exporters and suppliers of Packaging Machines. These products are used in the optimal packaging & labeling applications. The machinery manufactured by us are developed using sophisticated technology and deep industry expertise.

We are manufacturer of water pouch packing machine. Our manufacturing plant is in Noida. Capacity available 2500 – 3000 pouch per hour.