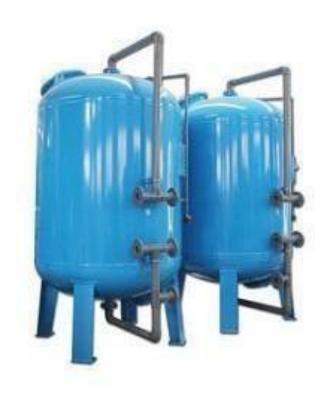

## SAND FILTER

Sand filter is a micron filter that traps sediments and other matter like mud, silt, rust and dirt which affect the taste and appearance of your water. This filter is designed to be three layer sand media (sand, gravel and pebbles).

Sand Filters become clogged after a period of time with floc and then it needs to be backwashed. 3D Aqua is the manufacturer and supplier of the best quality Sand Filters in India.