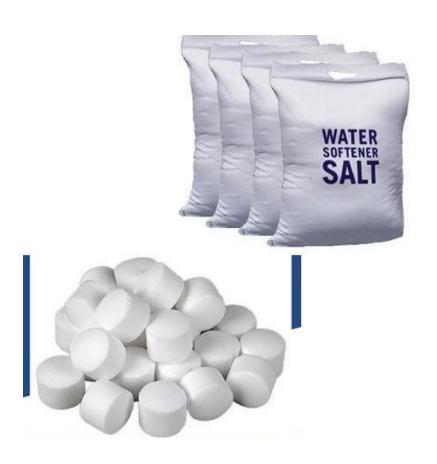

#### **SOFTENER SALT**

3D Aqua is the manufacturer and supplier of softener salt with premium quality based in India. We are a respected manufacturer of **Water Softener Salt** to our huge clientele base. This salt is tested on various parameters to make sure that no compromise is done with its quality at any stage of production.

Our Godown is in Okhla Industrial Area, Delhi. Water Softener Salt is Available in 25 kg packing.