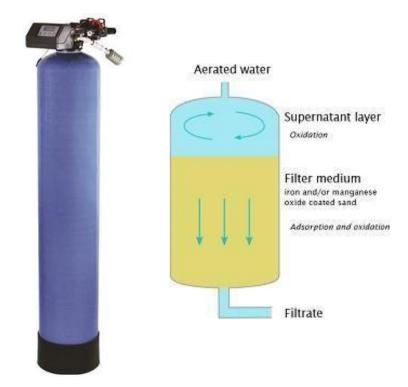

## IRON REMOVER

The red-brown staining of bathroom fixtures and laundry is generally treated as an iron problem. Iron generally occurs in its ferrous state in well water. 3D Aqua 's domestic iron filter is made up of FRP vessel to enhance its life and keep it corrosion free. It preserves pipeline, shower head tap and faucet from clogging due to deposition of iron. It prevents from colour change of clothes especially white clothes. It keeps skin & hair soft, healthier and shiny. It keeps the teeth shiny and healthier.

We provide 500 LPH to 15000 LPH.