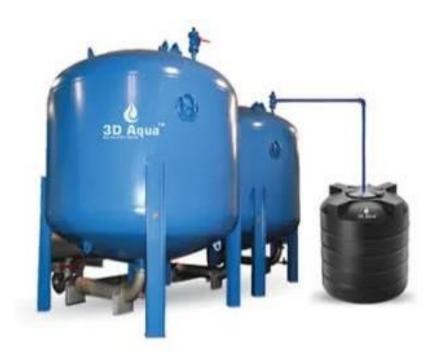

## SAND FILTER

Sand filter is a micron filter that traps sediments and other matter like mud, silt, rust and dirt which affect the taste and appearance of your water. This filter is designed to be three layer sand media (sand, gravel and pebbles).

Sand Filters become clogged after a period of time with floc and then it needs to be backwashed. 3D Aqua is the manufacturer and supplier of the best quality Sand Filters in India.